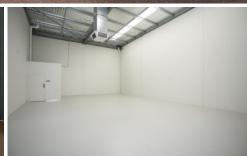

## 8/19 Supreme Loop Wangara WA

Buit in 2019, unit 8 sits in "Supreme Business Park" located in the Northlink Commercial Estate.

Unit 8 - 133 sqm - Dimensions 13.92m depth x 9.35m wide (approx).

## Features Include:

- Three Phase Power
- High Truss Height
- W.C / Powder Room with shower
- Signage Visibility
- Gated Complex
- Wide Internal Drive

Drop down central evaporative air-conditioner