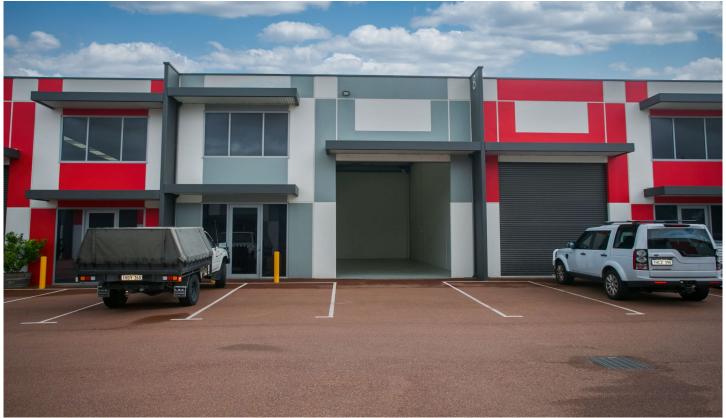

## 8/19 Supreme Loop Wangara WA

Buit in 2019, unit 8 sits in "Supreme Business Park" located in the Northlink Commercial Estate.

Unit 8 - 133 sqm - Dimensions 13.92m depth x 9.35m wide (approx).

## Features Include:

- Three Phase Power
- High Truss Height
- W.C / Powder Room with shower
- Signage Visibility
- Gated Complex
- Wide Internal Drive

Drop down central evaporative air-conditioner