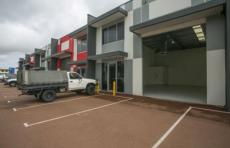

## 8/19 Supreme Loop Wangara WA

Buit in 2019, unit 8 sits in "Supreme Business Park" located in the Northlink Commercial Estate.

Unit 8 - 133 sqm - Dimensions 13.92m depth x 9.35m wide (approx).

## Features Include:

- Three Phase Power
- High Truss Height
- W.C / Powder Room with shower
- Signage Visibility
- Gated Complex
- Wide Internal Drive

Drop down central evaporative air-conditioner