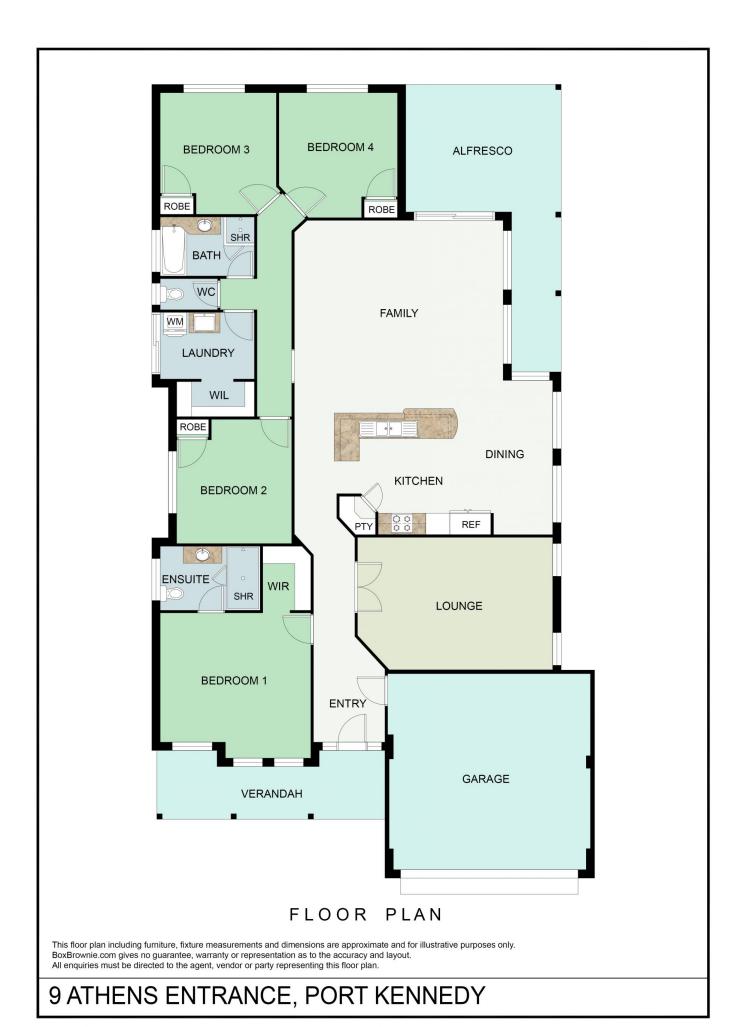

## **UNDER OFFER**

Welcome to your dream home with huge side access! With a fantastic floor plan, this well designed four bedroom, two bathroom residence offers the perfect blend of comfort and convenience, ideally situated just 1.15km from the sparkling ocean and a walk to the golf course.

## Key Features:

? Open Plan Living: The spacious open plan layout seamlessly connects the living, dining, and kitchen areas, creating an inviting atmosphere for family gatherings and entertaining friends.

? Theatre / Lounge: This is the perfect retreat for relaxation

For full version visit the website

4 🕮 2 📛 2 🖨

Type : House

Price: OFFERS FROM \$695,000

Land Size: 613 sqm

**View**: https://www.realtysource.com.au/sale/wa/so uth/port-kennedy/residential/house/8158747