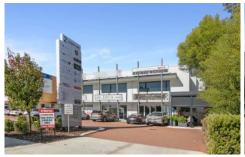

## 4/2 Gemstone Boulevard Carine WA

As rare as hens teeth, this is the first time one of these units has come up for sale in the "Two Gemstone" building since it was completed in 2017.

Suite 4 is 115m2 with one allocated car bay plus further car park and street side parking available.

The unit has fantastic exposure and takes advantage of a northern rear aspect and large format windows. The current fit-out comprises a front reception, 4 consulting rooms, a large open plan area to the rear and disabled compliant power room / w.c.. There is ducted reverse cycle air-conditioning throughout.

This unit would make the ideal medical consulting unit or office space for your practice or business.

Price : \$1,150,000 + GST Building Size : 115 sqm

Wasse . 110 Squ

: https://www.realtysource.com.au/sale/w a/northern-suburbs/carine/commercial/h