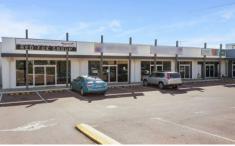

## 4/2 Gemstone Boulevard Carine WA

As rare as hens teeth, this is the first time one of these units has come up for sale in the "Two Gemstone" building since it was completed in 2017.

Suite 4 is 115m2 with one allocated car bay plus further car park and street side parking available.

The unit has fantastic exposure and takes advantage of a northern rear aspect and large format windows. The current fit-out comprises a front reception, 4 consulting rooms, a large open plan area to the rear and disabled compliant power room / w.c.. There is ducted reverse cycle air-conditioning throughout.

This unit would make the ideal medical consulting unit or office space for your practice or business.

Price : \$1,150,000 + GST Building Size : 115 sqm

Wasse . 110 Squ

: https://www.realtysource.com.au/sale/w a/northern-suburbs/carine/commercial/h