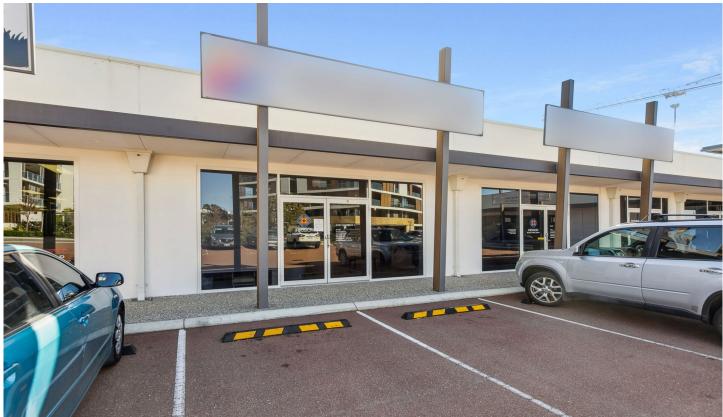

## 4/2 Gemstone Boulevard Carine WA

As rare as hens teeth, this is the first time one of these units has come up for sale in the "Two Gemstone" building since it was completed in 2017.

Suite 4 is 115m2 with one allocated car bay plus further car park and street side parking available.

The unit has fantastic exposure and takes advantage of a northern rear aspect and large format windows. The current fit-out comprises a front reception, 4 consulting rooms, a large open plan area to the rear and disabled compliant power room / w.c.. There is ducted reverse cycle air-conditioning throughout.

This unit would make the ideal medical consulting unit or office space for your practice or business.

Price : \$1,150,000 + GST Building Size : 115 sqm

Wasse . 110 Squ

: https://www.realtysource.com.au/sale/w a/northern-suburbs/carine/commercial/h