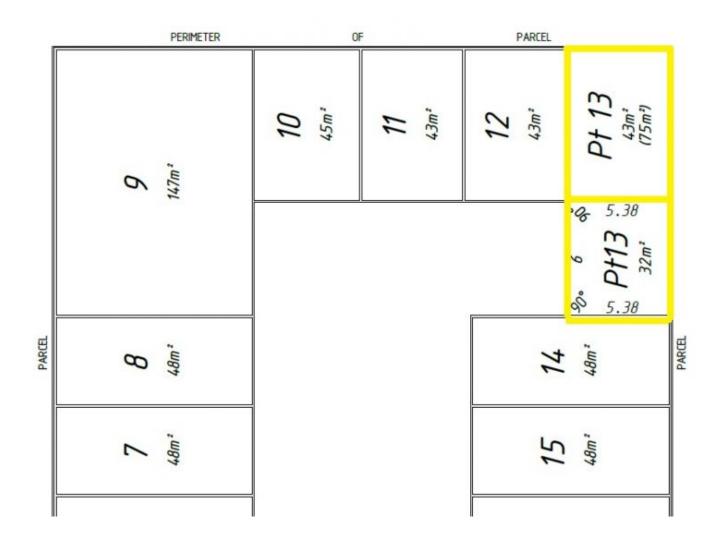

Scott Durell 08 9203 7732

|                                          | PORIMETER  | a l        |            | PRICE.     |            | 1              |
|------------------------------------------|------------|------------|------------|------------|------------|----------------|
|                                          | 9<br>18784 | 10<br>45a' | 11<br>43m' | 12<br>63a' | Pt 13      |                |
|                                          |            |            |            |            | e. 6 4     |                |
| P1408                                    | B<br>War   |            |            | 14<br>46m' |            | PAACE.         |
|                                          | 7<br>48m'  | 15<br>48m' |            |            |            |                |
|                                          | 6<br>48w   |            |            | 16<br>48m' |            |                |
| er.                                      | 5<br>18w   |            |            | 11         | 48.04      | 5              |
|                                          | 4<br>48%   |            | 18<br>**** |            |            |                |
| 10 A A A A A A A A A A A A A A A A A A A | A<br>ABN'  |            |            | 19<br>480' |            |                |
|                                          | 2<br>484'  |            |            | 20         | 20<br>44m' |                |
|                                          | 1<br>48ar  |            |            | K          | 46m'       | Filmer Billion |
|                                          | 6          |            |            | 22         | 4810       |                |