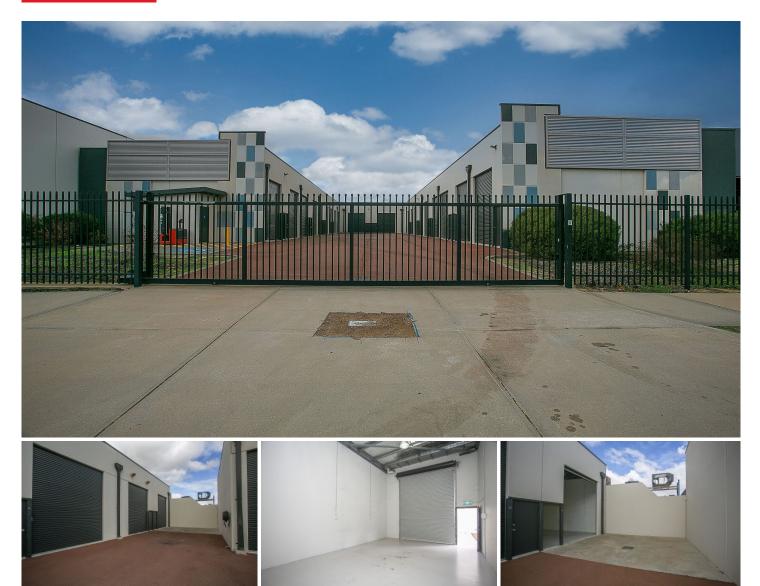

## 13/21 Niche Parade Wangara WA

SOLD - MORE STORAGE UNITS REQUIRED

STORAGE UNIT - 43M2 **OPEN HARD STAND - 32M2** 

Grab this storage unit now before it's gone

- \* Internal Depth of unit 8 metres
- \* Internal Width of unit 5.408 metres
- \* Hardstand Depth 6 metres
- Hardstand Width 5.408 metres
- \* Roller Door Access (3.2m W x 4.2m H) and separate Internal Door Access
- \* Painted Walls and 2-Pack Painted Floor
- \* Lighting and Single Phhase Power to Each Unit

## For full version visit the website

Туре Building Size : 43 sqm Land Size View

- : Industrial
- : 32 sqm
- : https://www.realtysource.com.au/sale/w a/northern-suburbs/wangara/commercial /industrial/8032156