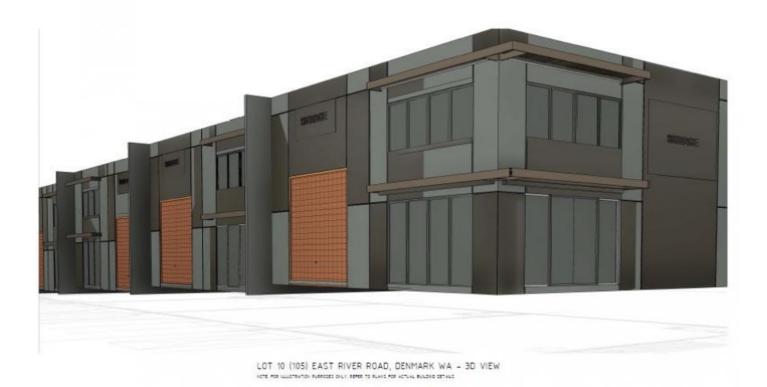

## **10 East River Road Denmark WA**

Located in the Denmark Industrial Area are these 161m2 Warehouse / Office units due to begin construction.

Pricing of units: Units 2 - 11 (161m2) at \$325,000 + GST Units 1 and 12 (front units 161m2) at \$355,000 + GST

Construction - Tilt-up concrete panel with quality finishes.

For further details contact Scott Durell at Realty Source on 0400 500 288.