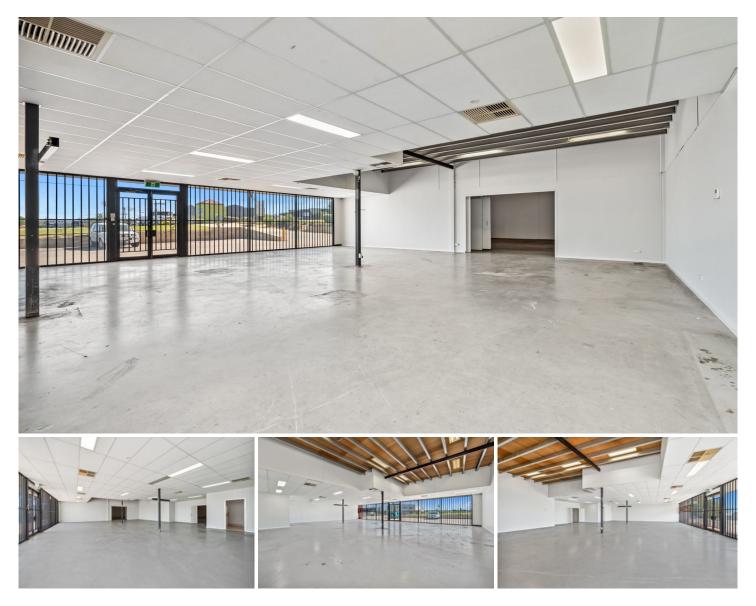

## 40 Berriman Drive Wangara WA

With great exposure this 202m2 showroom or office area represents an excellent location for your business. Features include:

- \* Large open plan area
- \* Reverse Cycle Air-Conditioning
- \* Kitchen
- \* High ceilings with loads of natural light
- \* 7 Čar bays